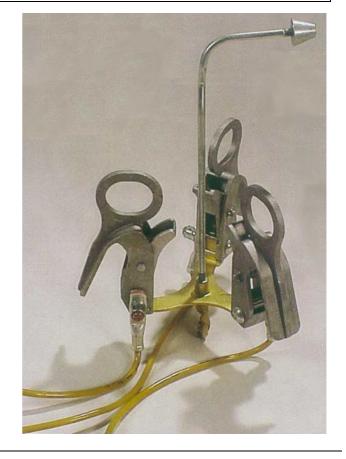

## Working Earth Kit for reticulation line

- Cable size (copper with PVC sheathing): 16sq mm
- Fault level: 3kA / 1sec
- Cable sheathing colour: yellow, translucent
- Phase to phase jumpers (snap on clamps on both ends): 4off x 2.5m length
- Phase to cluster bar jumper (snap on clamps on one end, & earth clamp on other): 2off x 10m length
- Cluster bar to earth jumper. Earth clamps on both ends: 1 off x 4m in length
- Cluster bar. Aluminium with ratchet & webbing: 1 off
- Applicator head (to apply & remover snap on clamps) 1 off
- Bag yellow