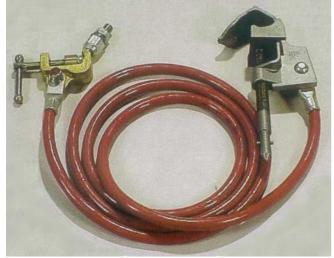

## **Control Earth Kit for reticulation line**

- Cable size (copper with PVC sheathing): 40sq
- Fault level: 8kA / 1sec
- · Cable sheathing colour: red, translucent
- Phase to phase jumpers (snap on clamps on both ends): 4off x 2.5m length
- Phase to earth jumper (snap on clamps on one end, & earth clamp on other): 1off x 12m length
- Applicator head (to apply & remover snap on clamps) 1off
- Bag Red