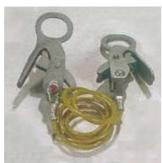

## Working Earth Kit for reticulation line

- Cable size (copper with PVC sheathing): 16sq mm
- Fault level: 3kA / 1sec
- Cable sheathing colour: yellow, translucent
- Phase to phase jumpers (snap on clamps on both ends): 4off x 2.5m length
- Phase to cluster bar jumper (snap on clamps on one end, & earth clamp on other): 2off x 10m length
- Cluster bar to earth jumper. Earth clamps on both ends: 1 off x 4m in length
- Cluster bar. Aluminium with ratchet & webbing: 1 off
- Applicator head (to apply & remover snap on clamps) 1 off
- Bag yellow

## **Control Earth Kit for reticulation line**

- Cable size (copper with PVC sheathing): 40sq
- Fault level: 8kA / 1sec
- · Cable sheathing colour: red, translucent
- Phase to phase jumpers (snap on clamps on both ends): 4off x 2.5m length
- Phase to earth jumper (snap on clamps on one end, & earth clamp on other): 1off x 12m length
- Applicator head (to apply & remover snap on clamps) 1off
- Bag Red