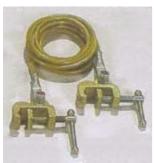

## Working Earth Kit for reticulation line

- Cable size (copper with PVC sheathing): 16sq mm
- Fault level: 3kA / 1sec
- Cable sheathing colour: yellow, translucent
- Phase to phase jumpers (snap on clamps on both ends): 4off x 2.5m length
- Phase to cluster bar jumper (snap on clamps on one end, & earth clamp on other): 2off x 10m length
- Cluster bar to earth jumper. Earth clamps on both ends: 1 off x 4m in length
- Cluster bar. Aluminium with ratchet & webbing: 1 off
- Applicator head (to apply & remover snap on clamps) 1 off
- Bag yellow